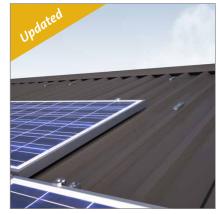

## Minimized to the maximum

- Efficiently packed for best handling on site
- · Ready for installation
- 5 kWp in one shoe box

trapezoidal metal sheet

Portrait oriented PV-installation on

MS+P

## MS+

PV-installation on trapezoidal metal sheet