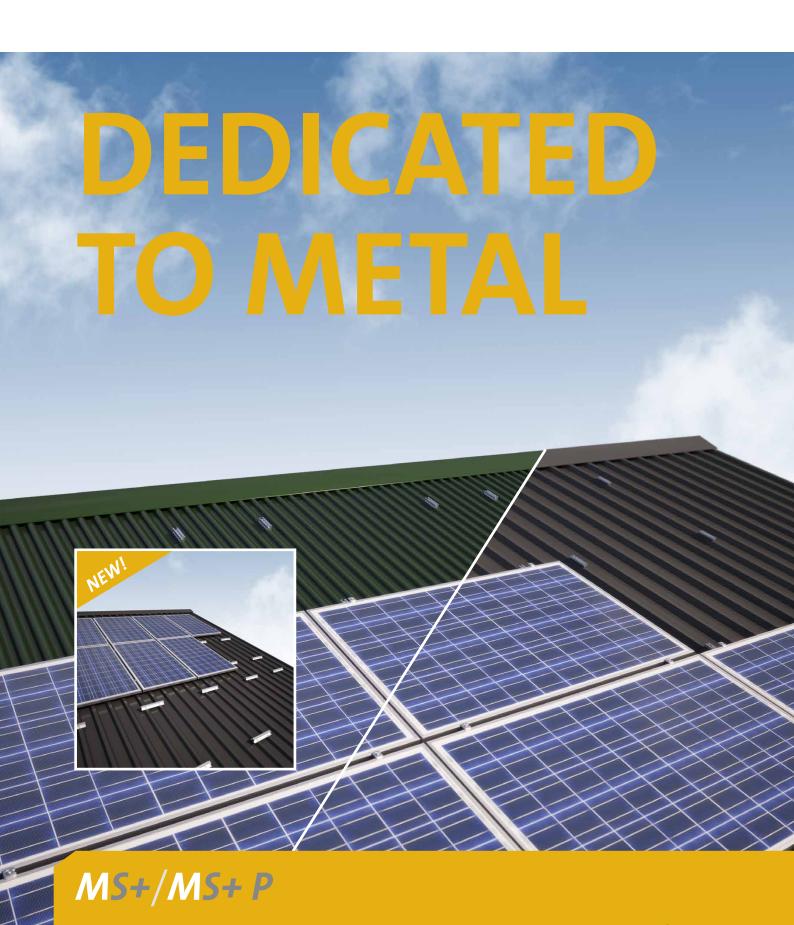

# The smartest PV-mounting solution for trapezoidal and corrugated metal sheet

The MetaSole range sets new standards for the installation of PV-systems on metal sheet roofs. Benefit from this extreme compact, simple and quick to install system. Due to the low volume, few components and a reduction to the absolut minimum you surely will profit from its impressive overall price-performance ratio

## Minimized to the maximum

- Efficiently packed for best handling on site
- · Ready for installation
- 5 kWp in one shoe box

trapezoidal metal sheet

Portrait oriented PV-installation on

MS+P

## MS+

PV-installation on trapezoidal metal sheet